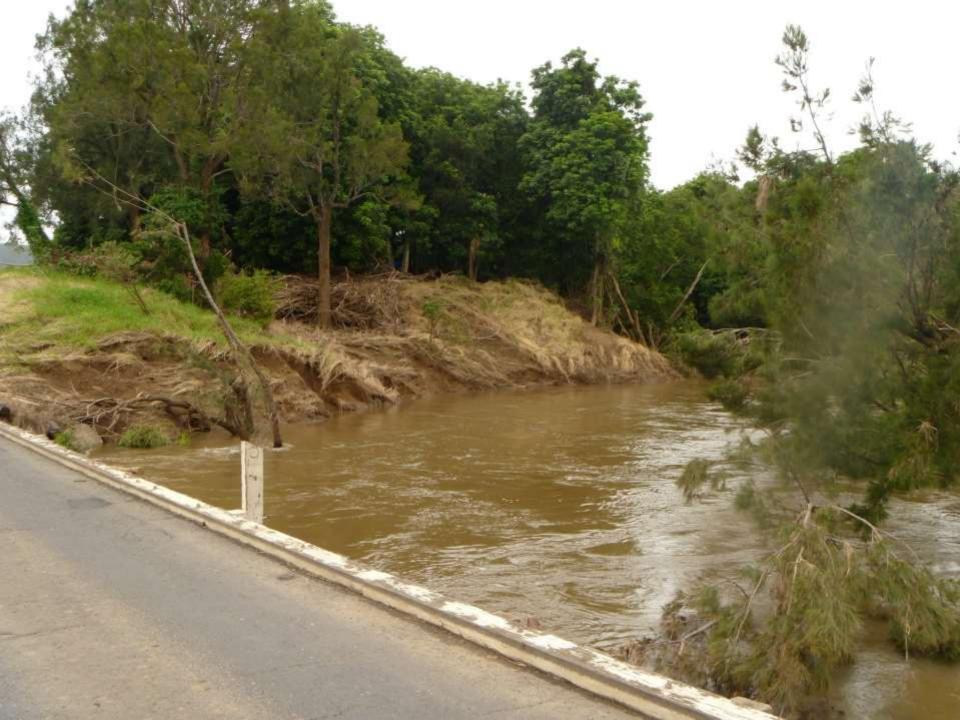

#### **Rosemary Burnett– Mary River, Sexton**

### **Rosemary Burnett– Mary River, Sexton**

Mary River, Miva. Flood peak 27th Feb 2012

**Emerys Bridge Gundiah before flood peak Feb 2012** 