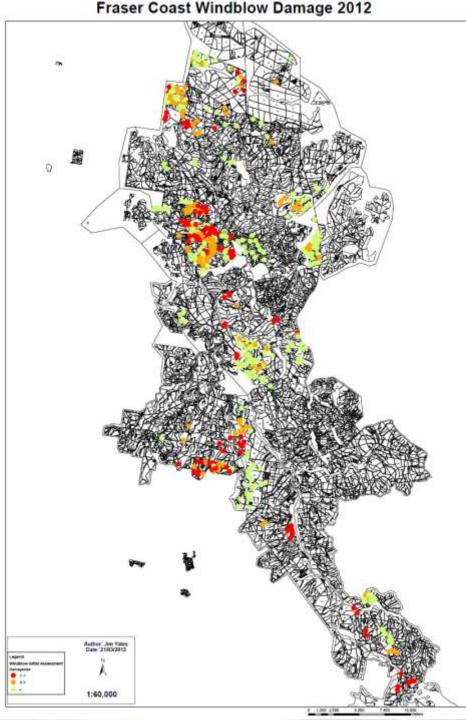

# Michelle McAndrew, Forestry Plantations Qld

# **Toolara & Tuan State Forests**