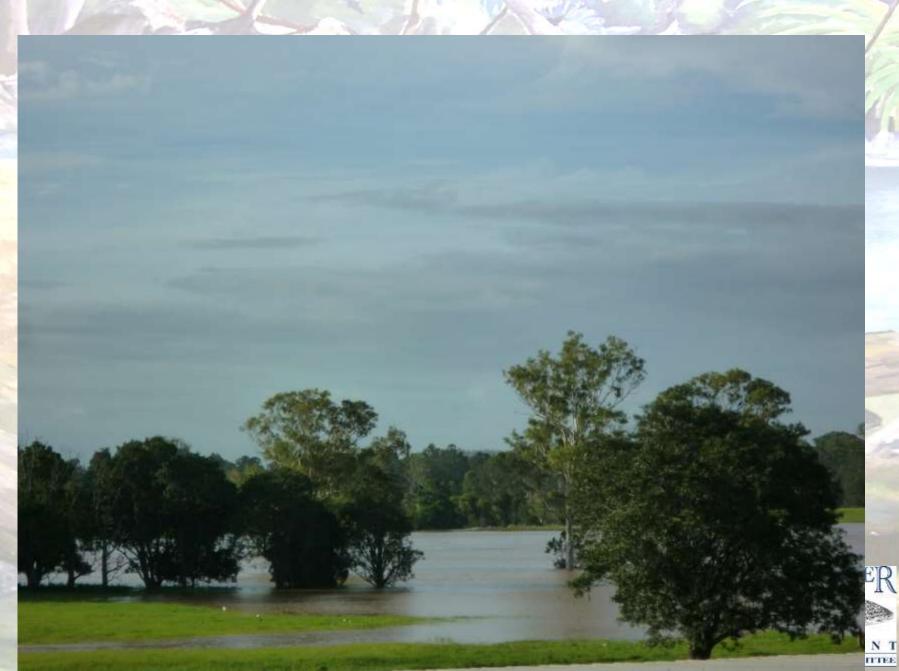

#### **Rosemary Burnett– Mary River, Sexton**

### **Rosemary Burnett– Mary River, Sexton**

Mary River, Miva. Flood peak 27th Feb 2012

**Emerys Bridge Gundiah before flood peak Feb 2012** 