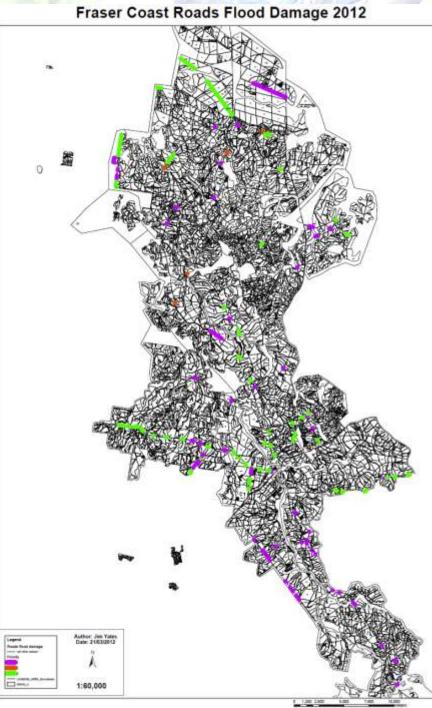

# Michelle McAndrew, Forestry Plantations Qld

# **Toolara & Tuan State Forests**